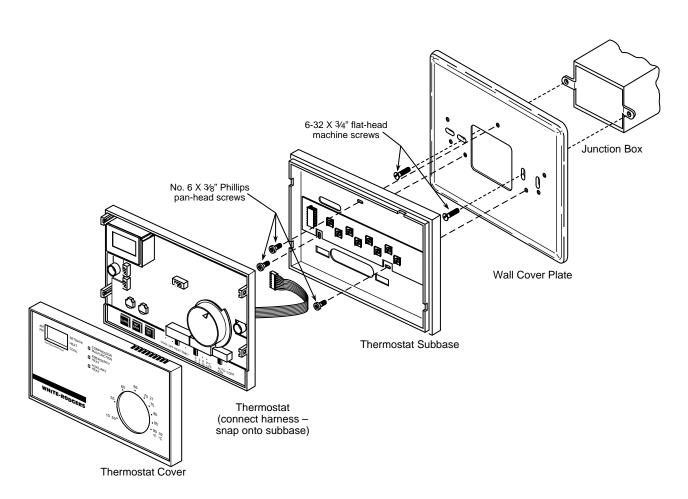

# FOR 1F9X DIGITAL THERMOSTATS

Figure 1. Mounting 1F9X digital thermostat to horizontal junction box

Figure 2. Mounting 1F9X digital thermostat to vertical junction box

Figure 3. Mounting 1F9X digital thermostat to wall